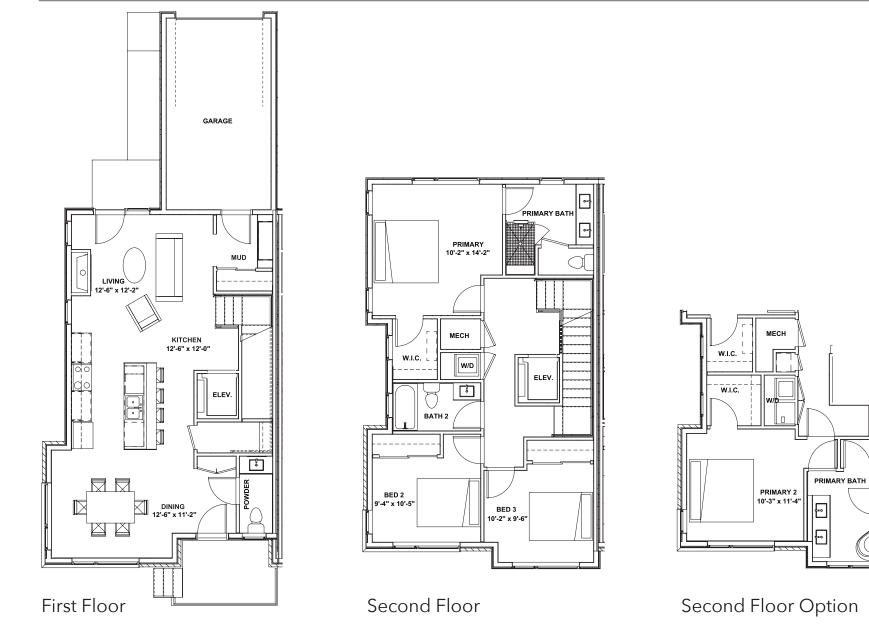

## Plan 6

Finished Square Feet: 2,243-2,246

Square footages are lot specific.

## Standard 3 Bedrooms 2.5 Baths 3rd Level Loft Plus Deck Private Elevator

Options Dual Primary Suites Bedroom/Bath plus Office ILO Loft (only available when Dual Primary at 2nd Level is selected)

KC Broadway, LLC reserves the right to modify plans, exterior designs and specifications and may substitute materials and brands of like quality at any time without prior notice. Square footages and dimensions provided are approximate. Effective 1.18.2025

Plan 6

KC Broadway, LLC reserves the right to modify plans, exterior designs and specifications and may substitute materials and brands of like quality at any time without prior notice. Square footages and dimensions provided are approximate. Effective 1.18.2025