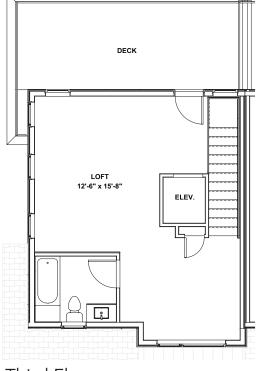

inished Square Feet: 2,243-2,246

Square footages are lot specific.

## Standard 3 Bedrooms 2.5 Baths 3rd Level Loft Plus Deck Private Elevator

Options Dual Primary Suites Bedroom/Bath plus Office ILO Loft (only available when Dual Primary at 2nd Level is selected)



KC Broadway, LLC reserves the right to modify plans, exterior designs and specifications and may substitute materials and brands of like quality at any time without prior notice. Square footages and dimensions provided are approximate. Effective 1.18.2025

Plan 6







KC Broadway, LLC reserves the right to modify plans, exterior designs and specifications and may substitute materials and brands of like quality at any time without prior notice. Square footages and dimensions provided are approximate. Effective 1.18.2025





Third Floor



Third Floor Option



## Third Floor Fireplace Option

|   | Ģ                                                     | <u>г-т-</u> - |  |
|---|-------------------------------------------------------|---------------|--|
| 1 | $\left( \begin{array}{c} \bullet \end{array} \right)$ | [             |  |

Third Floor Loft/Wetbar