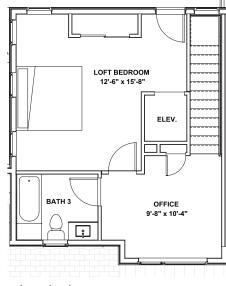

Third Floor

Third Floor Option

## Standard 3 Bedrooms 2.5 Baths 3rd Level Loft Plus Deck Private Elevator

Options Dual Primary Suites Bedroom/Bath plus Office ILO Loft (only available when Dual Primary at 2nd Level is selected)

KC Broadway, LLC reserves the right to modify plans, exterior designs and specifications and may substitute materials and brands of like quality at any time without prior notice. Square footages and dimensions provided are approximate. Effective 1.18.2025