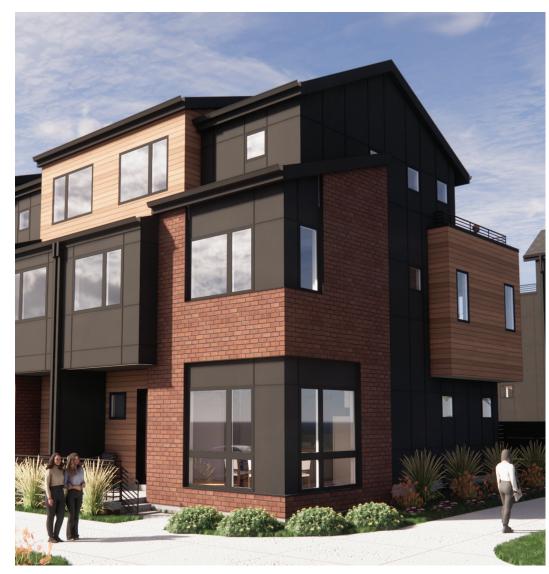

## Plan 6

Finished Square Feet: 2,243-2,246

Square footages are lot specific.

## Standard 3 Bedrooms 2.5 Baths 3rd Level Loft Plus Deck Private Elevator

Options Dual Primary Suites Bedroom/Bath plus Office ILO Loft (only available when Dual Primary at 2nd Level is selected)

KC Broadway, LLC reserves the right to modify plans, exterior designs and specifications and may substitute materials and brands of like quality at any time without prior notice. Square footages and dimensions provided are approximate. Effective 1.18.2025